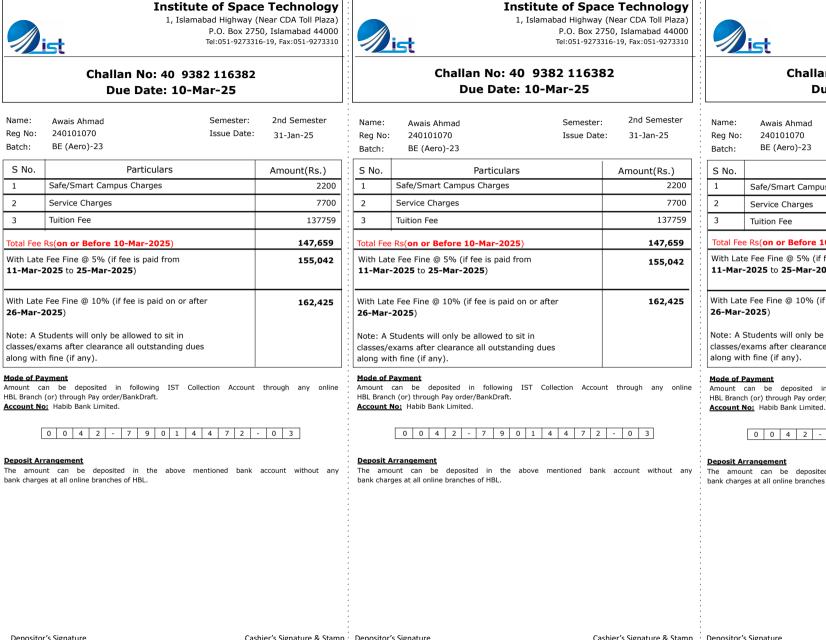

|                                                | 155,042                 |                             |
| With Late<br>26-Mar-       | e Fee Fine @ 10%<br>2025)                                        |                                                | 162,425                 |                             |
| classes/e                  | Students will only b<br>exams after clearan<br>th fine (if any). | e allowed to sit in<br>ce all outstanding dues |                         |                             |

Amount can be deposited in following IST Collection Account through any online HBL Branch (or) through Pay order/BankDraft.

## 0 0 4 2 - 7 9 0 1 4 4 7 2 - 0 3

The amount can be deposited in the above mentioned bank account without any bank charges at all online branches of HBL



Depositor's Signature

Name:

Batch:

1

2

3

26-Mar-2025)

Mode of Payment

Reg No:

S No.

Cashier's Signature & Stamp Depositor's Signature

Cashier's Signature & Stamp Depositor's Signature

Cashier's Signature & Stamp

Note: Due to implementation of a new FIS, students are requested to take printout of fee challan and physically deposit the fee in any branch of HBL Bank all over Pakistan. The said arrangement is for this semester only. Inconvenience is regretted, please.



Institute of Space Technology 1, Islamabad Highway (Near CDA Toll Plaza) P.O. Box 2750, Islamabad 44000 Tel:051-9273316-19, Fax:051-9273310

## Challan No: 40 9383 116383 Due Date: 10-Mar-25

| Name:<br>Reg No:<br>Batch: